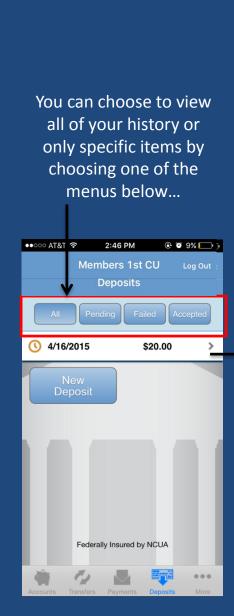

To view your Mobile Deposit history, choose View Deposit History from the main menu

●●○○○ AT&T 穼 2:46 PM Members 1st CU Deposits Accepted \*0007=75 Account: (\*0007=75) Amount: \$20.00 Date 4/16/2015 Funds are normally received within two business days. Please keep your paper check until the funds are posted to your account. Return later to view your deposit status. **View Check** Federally Insured by NCUA

By selecting any individual item from your history listing, you can see the specific information on that item.

...

Including seeing a copy of the item by selecting View Check