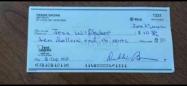

By selecting any individual item from your history listing, you can see the specific information on that item.

...

Including seeing a copy of the item by selecting View Check

| ●●●○○ AT&T LTE | 1:12 PM | <b>1</b> 96% 🔲 |
|----------------|---------|----------------|
| Details        | Check   | Log Out        |

ont Back