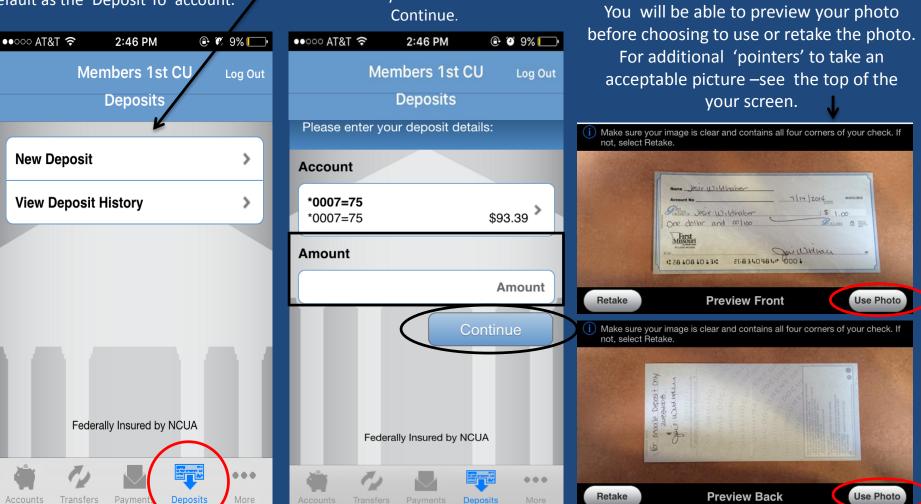

## After logging into your Me1st app, you will have a Deposits option in your menu...

By selecting New Deposit, the screen below will appear. Your checking account will automatically default as the 'Deposit To' account.

(Note- if you have multiple checking accounts attached to your Mobile Money access, you will have a drop-down menu to select the appropriate checking account for your deposit ) You will then need to input the \$ amount of your check and select Continue.