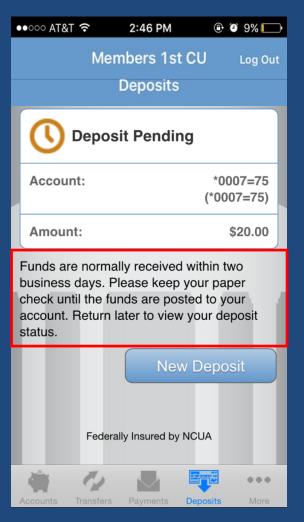

By selecting **Yes**, the system will proceed with submitting the deposit.

A successful deposit will default to the screen below .

Note- Funds should be available within 2-business days in your checking account.