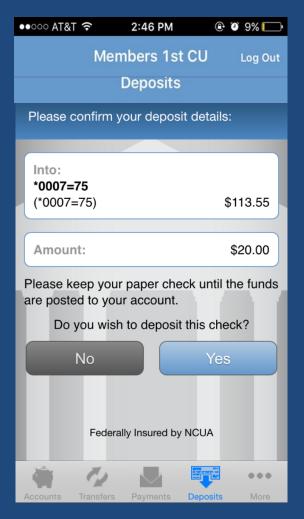

Mobile Deposit requires an endorsement

For Mobile Deposit Only

**Payee Signature** 

Member #

You will then be prompted to take a

picture of both the front and back of your

item.

After taking pictures of the front and back of your item, you will be asked to confirm that you want to submit the item for Mobile Deposit. By selecting **No**, the transaction will be cancelled.

By selecting **Yes**, the system will proceed with submitting the deposit.

A successful deposit will default to the screen below .

Note- Funds should be available within 2-business days in your checking account.